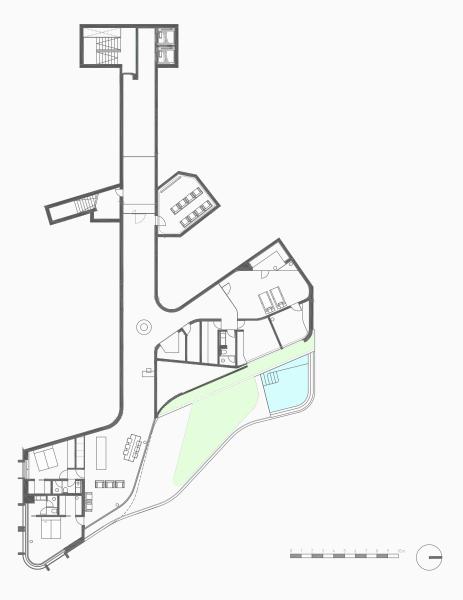

#### Hill 200

| Indoor area m²        | 315 |
|-----------------------|-----|
| Pool m²               | 19  |
| Terrace/garden m²     | 86  |
| Total area            | 420 |
|                       |     |
| Level                 | 2   |
| Bedroom               | 2   |
| + Extra room/Estancia | 2   |
| Bath                  | 3   |
| Storage               | 1   |
| Parking space         | 2   |
|                       |     |

Hill 200 also contains bespoke walk-in closets, private sauna, walk-in wine cellar, home cinema, gym area and a fully equipped laundry room.