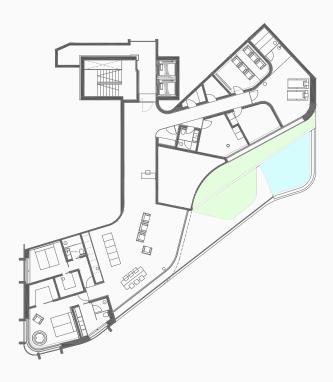

#### The Villa

| Indoor area m²    | 502  |
|-------------------|------|
| Pool m²           | 37+2 |
| Terrace/garden m² | 298  |
| Total area        | 857  |
|                   |      |

Level6 - 11Bedroom4Bath6Storage1Parking space3

The Villa also contains bespoke walk-in closets, private sauna, walk-in wine cellar, home cinema, gym area a fully equipped laundry room and two pools, one on each terrace.