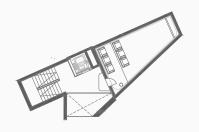

# Hill 100

| Indoor area m²        | 395 |
|-----------------------|-----|
| Pool m²               | 20  |
| Terrace/garden m²     | 82  |
| Total area            | 497 |
|                       |     |
| Level                 | 1   |
| Bedroom               | 2   |
| + Extra room/Estancia | 2   |
| Bath                  | 3   |
| Storage               | 1   |
| Parking space         | 2   |
|                       |     |

Hill 100 also contains bespoke walk-in closets, private sauna, walk-in wine cellar, home cinema, gym area and a fully equipped laundry room.