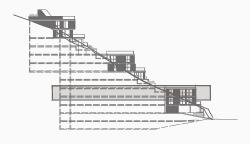

#### Hill 200

| Indoor area m²        | 315 |
|-----------------------|-----|
| Pool m²               | 19  |
| Terrace/garden m²     | 86  |
| Total area            | 420 |
|                       |     |
| Level                 | 2   |
| Bedroom               | 2   |
| + Extra room/Estancia | 2   |
| Bath                  | 3   |
| Storage               | 1   |
| Parking space         | 2   |
|                       |     |

Hill 200 also contains bespoke walk-in closets, private sauna, walk-in wine cellar, home cinema, gym area and a fully equipped laundry room.