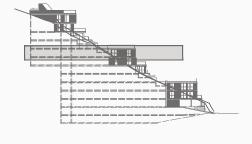

#### The Villa

| Indoor area m²    | 502  |
|-------------------|------|
| Pool m²           | 37+2 |
| Terrace/garden m² | 298  |
| Total area        | 857  |
|                   |      |

Level6 - 11Bedroom4Bath6Storage1Parking space3

The Villa also contains bespoke walk-in closets, private sauna, walk-in wine cellar, home cinema, gym area a fully equipped laundry room and two pools, one on each terrace.