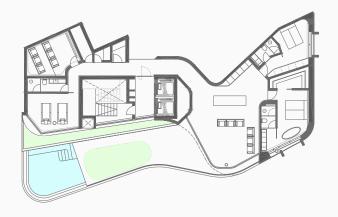

#### Hill 200

| Indoor area m²        | 315 |
|-----------------------|-----|
| Pool m²               | 19  |
| Terrace/garden m²     | 86  |
| Total area            | 420 |
|                       |     |
| Level                 | 2   |
| Bedroom               | 2   |
| + Extra room/Estancia | 2   |
| Bath                  | 3   |
| Storage               | 1   |
| Parking space         | 2   |
|                       |     |

Hill 200 also contains bespoke walk-in closets, private sauna, walk-in wine cellar, home cinema, gym area and a fully equipped laundry room.