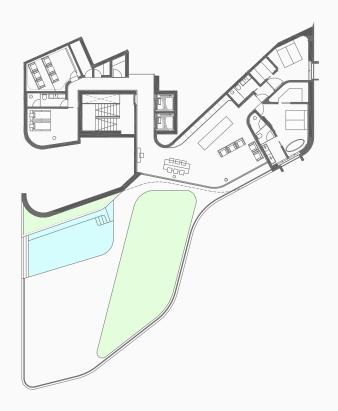

# Hill 100

| Indoor area m²        | 395 |
|-----------------------|-----|
| Pool m²               | 20  |
| Terrace/garden m²     | 82  |
| Total area            | 497 |
|                       |     |
| Level                 | 1   |
| Bedroom               | 2   |
| + Extra room/Estancia | 2   |
| Bath                  | 3   |
| Storage               | 1   |
| Parking space         | 2   |
|                       |     |

Hill 100 also contains bespoke walk-in closets, private sauna, walk-in wine cellar, home cinema, gym area and a fully equipped laundry room.