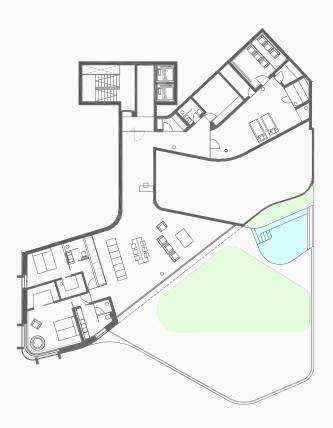

#### The Villa

| Indoor area m²    | 502   |
|-------------------|-------|
| Pool m²           | 37+20 |
| Terrace/garden m² | 298   |
| Total area        | 857   |
|                   |       |

| Level         | 6 - |
|---------------|-----|
| Bedroom       | 4   |
| Bath          | 6   |
| Storage       | 1   |
| Parking space | 3   |

The Villa also contains bespoke walk-in closets, private sauna, walk-in wine cellar, home cinema, gym area a fully equipped laundry room and two pools, one on each terrace.

FLOOR PLANS
THE VILLA 212