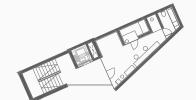

#### Hill 200

| Indoor area m²        | 315 |
|-----------------------|-----|
| Pool m²               | 19  |
| Terrace/garden m²     | 86  |
| Total area            | 420 |
|                       |     |
| Level                 | 2   |
| Bedroom               | 2   |
| + Extra room/Estancia | 2   |
| Bath                  | 3   |
| Storage               | 1   |
| Parking space         | 2   |
|                       |     |

Hill 200 also contains bespoke walk-in closets, private sauna, walk-in wine cellar, home cinema, gym area and a fully equipped laundry room.