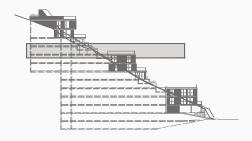

#### The Villa

| Indoor area m²    | 502   |
|-------------------|-------|
| Pool m²           | 37+20 |
| Terrace/garden m² | 298   |
| Total area        | 857   |
|                   |       |

| Level         | 6 - |
|---------------|-----|
| Bedroom       | 4   |
| Bath          | 6   |
| Storage       | 1   |
| Parking space | 3   |

The Villa also contains bespoke walk-in closets, private sauna, walk-in wine cellar, home cinema, gym area a fully equipped laundry room and two pools, one on each terrace.

FLOOR PLANS
THE VILLA 212