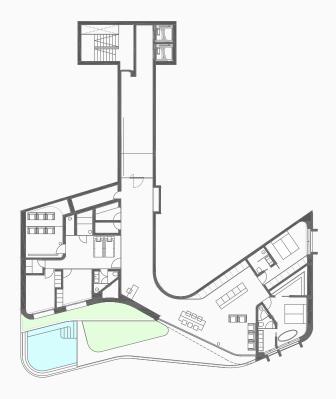

#### Hill 200

| Indoor area m²        | 315 |
|-----------------------|-----|
| Pool m²               | 19  |
| Terrace/garden m²     | 86  |
| Total area            | 420 |
|                       |     |
| Level                 | 2   |
| Bedroom               | 2   |
| + Extra room/Estancia | 2   |
| Bath                  | 3   |
| Storage               | 1   |
| Parking space         | 2   |
|                       |     |

Hill 200 also contains bespoke walk-in closets, private sauna, walk-in wine cellar, home cinema, gym area and a fully equipped laundry room.