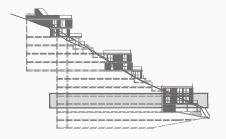

# Hill 100

| Indoor area m²        | 395 |
|-----------------------|-----|
| Pool m²               | 20  |
| Terrace/garden m²     | 82  |
| Total area            | 497 |
|                       |     |
| Level                 | 1   |
| Bedroom               | 2   |
| + Extra room/Estancia | 2   |
| Bath                  | 3   |
| Storage               | 1   |
| Parking space         | 2   |
|                       |     |

Hill 100 also contains bespoke walk-in closets, private sauna, walk-in wine cellar, home cinema, gym area and a fully equipped laundry room.