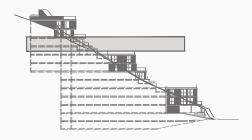

#### The Villa

| Indoor area m²    | 502  |
|-------------------|------|
| Pool m²           | 37+2 |
| Terrace/garden m² | 298  |
| Total area        | 857  |
|                   |      |

Level6 - 11Bedroom4Bath6Storage1Parking space3

The Villa also contains bespoke walk-in closets, private sauna, walk-in wine cellar, home cinema, gym area a fully equipped laundry room and two pools, one on each terrace.