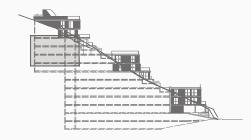

#### The Villa

| Indoor area m²    | 502   |
|-------------------|-------|
| Pool m²           | 37+20 |
| Terrace/garden m² | 298   |
| Total area        | 857   |
|                   |       |

| Level         | 6 - |
|---------------|-----|
| Bedroom       | 4   |
| Bath          | 6   |
| Storage       | 1   |
| Parking space | 3   |

The Villa also contains bespoke walk-in closets, private sauna, walk-in wine cellar, home cinema, gym area a fully equipped laundry room and two pools, one on each terrace.

FLOOR PLANS
THE VILLA 212