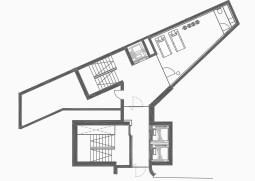

#### The Villa

| Indoor area m²    | 502   |
|-------------------|-------|
| Pool m²           | 37+20 |
| Terrace/garden m² | 298   |
| Total area        | 857   |
|                   |       |

| Level         | 6 - |
|---------------|-----|
| Bedroom       | 4   |
| Bath          | 6   |
| Storage       | 1   |
| Parking space | 3   |

The Villa also contains bespoke walk-in closets, private sauna, walk-in wine cellar, home cinema, gym area a fully equipped laundry room and two pools, one on each terrace.

FLOOR PLANS
THE VILLA 212

#### The Villa

| Indoor area m²    | 502  |
|-------------------|------|
| Pool m²           | 37+2 |
| Terrace/garden m² | 298  |
| Total area        | 857  |
|                   |      |

Level6 - 11Bedroom4Bath6Storage1Parking space3

The Villa also contains bespoke walk-in closets, private sauna, walk-in wine cellar, home cinema, gym area a fully equipped laundry room and two pools, one on each terrace.