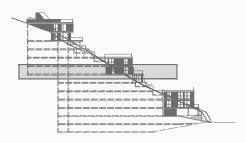

#### The Villa

| Indoor area m²    | 502   |
|-------------------|-------|
| Pool m²           | 37+20 |
| Terrace/garden m² | 298   |
| Total area        | 857   |
|                   |       |

| Level         | 6 - |
|---------------|-----|
| Bedroom       | 4   |
| Bath          | 6   |
| Storage       | 1   |
| Parking space | 3   |

The Villa also contains bespoke walk-in closets, private sauna, walk-in wine cellar, home cinema, gym area a fully equipped laundry room and two pools, one on each terrace.

FLOOR PLANS
THE VILLA 212