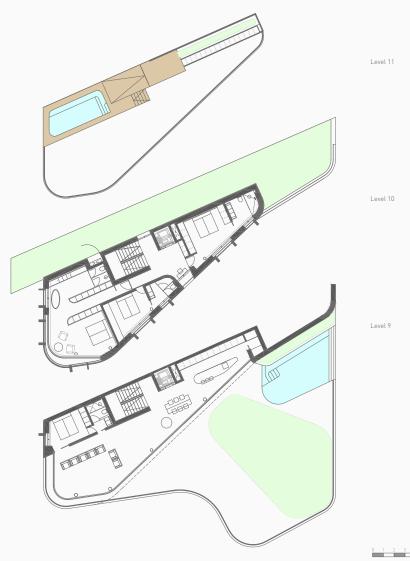

## Hill 600

| Indoor area m²        | 279 |
|-----------------------|-----|
| Pool m²               | 17  |
| Terrace/garden m²     | 55  |
| Total area            | 35  |
|                       |     |
| Level                 | 6   |
| Bedroom               | 2   |
| + Extra room/Estancia | 2   |
| Bath                  | 3   |
| Storage               | 1   |
| Parking space         | 2   |
|                       |     |

Hill 600 also contains bespoke walk-in closets, private sauna, walk-in wine cellar, home cinema, gym area and a fully equipped laundry room.

## Hill 700

| Indoor area m²        | 20 |
|-----------------------|----|
| Pool m²               | 33 |
| Terrace/garden m²     | 18 |
| Total area            | 42 |
|                       |    |
| Level                 | 7  |
| Bedroom               | 2  |
| + Extra room/Estancia | 1  |
| Bath                  | 3  |
| Storage               | 1  |
| Parking space         | 2  |
|                       |    |

Hill 700 also contains bespoke walk-in closets, private sauna, walk-in wine cellar, home cinema, gym area or extra room and a fully equipped laundry room.

FLOOR PLANS

## Hill 800

| Indoor area m²        | 19 |
|-----------------------|----|
| Pool m²               | 22 |
| Terrace/garden m²     | 57 |
| Total area            | 27 |
|                       |    |
| Level                 | 8  |
| Bedroom               | 2  |
| + Extra room/Estancia | 1  |
| Bath                  | 3  |
| Storage               | 1  |
| Parking space         | 2  |
|                       |    |

Hill 800 also contains bespoke walk-in closets, private sauna, walk-in wine cellar, home cinema, gym area or extra room and a fully equipped laundry room.

FLOOR PLANS
THE VILLA 112