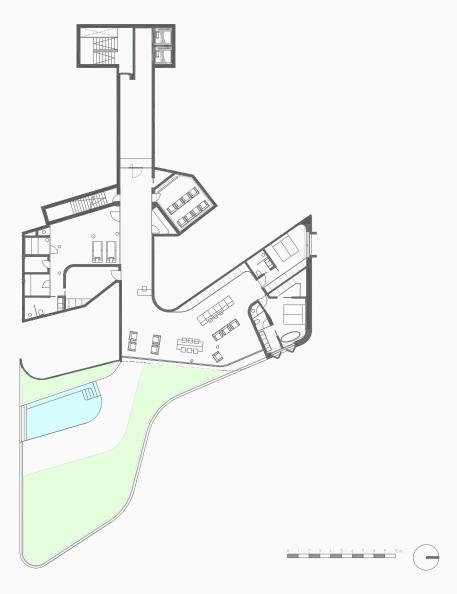

# Hill 100

| Indoor area m²        | 395 |
|-----------------------|-----|
| Pool m²               | 20  |
| Terrace/garden m²     | 82  |
| Total area            | 497 |
|                       |     |
| Level                 | 1   |
| Bedroom               | 2   |
| + Extra room/Estancia | 2   |
| Bath                  | 3   |
| Storage               | 1   |
| Parking space         | 2   |
|                       |     |

Hill 100 also contains bespoke walk-in closets, private sauna, walk-in wine cellar, home cinema, gym area and a fully equipped laundry room.