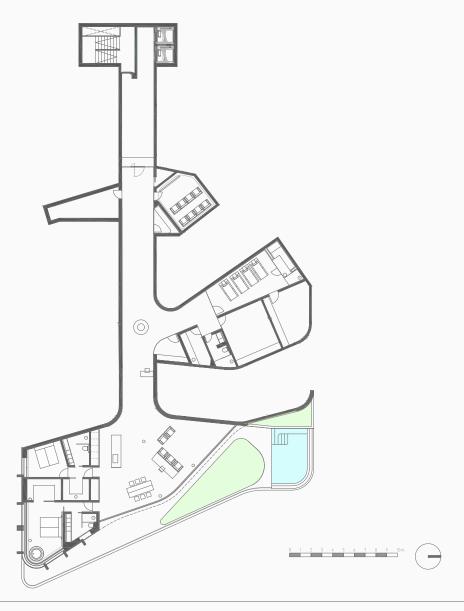

# Hill 100

| Indoor area m²        | 395 |
|-----------------------|-----|
| Pool m²               | 20  |
| Terrace/garden m²     | 82  |
| Total area            | 497 |
|                       |     |
| Level                 | 1   |
| Bedroom               | 2   |
| + Extra room/Estancia | 2   |
| Bath                  | 3   |
| Storage               | 1   |
| Parking space         | 2   |
|                       |     |

Hill 100 also contains bespoke walk-in closets, private sauna, walk-in wine cellar, home cinema, gym area and a fully equipped laundry room.